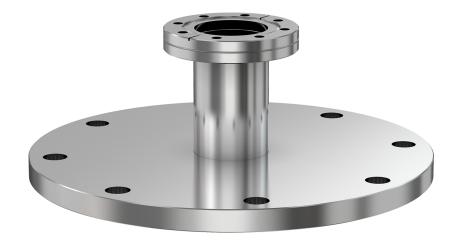

# CF to ASA straight adapter nipple 4.5" OD CF to 11" OD ASA straight adapter nipple

Part number: AN-450-ASA-11

# CF to ASA straight adapter nipple 4.5" OD CF to 11" OD ASA straight adapter nipple

- Enables easy joining of two different flanges or fittings
- Most popular types & combinations listed
- Contact us at 800-824-4166 if you can't find exactly what you need

#### AN-450-ASA-11

| Parameters        | Specifications                     |
|-------------------|------------------------------------|
| Flange 1          | DN 63 CF (4.5" OD)                 |
| Adapter Type      | Straight Adapter                   |
| Flange 2          | DN 6 (11" OD)                      |
| Material          | 304 stainless                      |
| Tube OD           | 2-1/2"                             |
| Port Length       | 5.00"                              |
| Vacuum Range      | 1 · 10 <sup>-8</sup> mbar to 1 bar |
| Temperature Range | -20 °C to 150 °C                   |
| Weight            | 21.2 lbs                           |