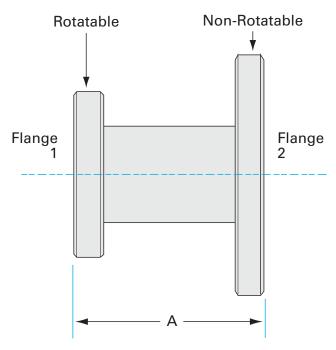

## Dimensions (in inches)

#### AN-450-ASA-11

| Parameters        | Specifications                     |
|-------------------|------------------------------------|
| Flange 1          | DN 63 CF (4.5" OD)                 |
| Adapter Type      | Straight Adapter                   |
| Flange 2          | DN 6 (11" OD)                      |
| Material          | 304 stainless                      |
| Tube OD           | 2-1/2"                             |
| Port Length       | 5.00"                              |
| Vacuum Range      | 1 · 10 <sup>-8</sup> mbar to 1 bar |
| Temperature Range | -20 °C to 150 °C                   |
| Weight            | 21.2 lbs                           |